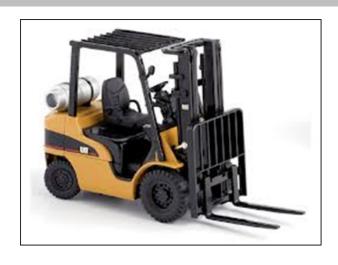

## **CAT** Lift Trucks

## 2.5t LPG FORKLIFT

| 1  | Characteristics             |                                |      | CAT GP25NT               |
|----|-----------------------------|--------------------------------|------|--------------------------|
| 2  | Capacity                    | At rated load centre           | KG   | 2500                     |
| 3  |                             | At load centre - distance      | mm   | 500                      |
| 4  | Power                       | Petrol/LPG/diesel /electric    |      | Petrol/LPG               |
| 5  | Wheels (x=driven)           | Number front/rear              |      | 2x2                      |
| 6  | Dimensions                  |                                |      |                          |
| 7  | Lift                        | Maximum height with rated load | mm   | 4,300                    |
| 8  | Fork spacing                | Minimum /maximum               | mm   | 220/1000                 |
| 9  | Tilt                        | Forward/Backward               | mm   | 6°/10°                   |
| 10 | Overall dimensions          | Length to fork face            | mm   | 2550                     |
| 11 |                             | With standard tyre             | mm   | 1150                     |
| 12 |                             | With mast lowered              | mm   | 2140                     |
| 13 |                             | Seat height                    | mm   | 968                      |
| 14 |                             | To top of overhead gaurd       | mm   | 2105                     |
| 15 |                             | With mast extended             | mm   | 4570                     |
| 16 |                             |                                | mm   |                          |
| 17 | Minimum outside turn radius |                                | mm   | 2230                     |
| 18 | Performance                 |                                |      |                          |
| 19 | Speed                       | Travel loaded/empty            | km/h | 17.0/18.5                |
| 20 |                             | Lift speed loaded/empty        | mm/s | 632/650                  |
| 21 |                             | Lowering speeds loaded/empty   | mm/s | 500/500                  |
| 22 | Gradability                 | Loaded at 1.6 km/h             | %    | 33                       |
| 23 |                             | Maximum loaded/empty           | %    | 37.8/16.4                |
| 24 | Weight                      |                                |      |                          |
| 25 | Empty                       |                                | Kg   | 3,600                    |
| 26 | Axle load                   | With rated load front/rear     | Kg   | 5,400/670                |
| 27 |                             | Without load front/rear        | Kg   | 1,440/2,170              |
| 28 | Chassis                     |                                |      |                          |
| 29 | Wheel base                  |                                | mm   | 1,600                    |
| 30 | Ground clearance            | At lowest point of mast        | mm   | 117                      |
| 31 |                             | At centre of wheel base        | Mm   | 159                      |
| 32 | Brakes                      | Service                        | type | Foot operated hydraulic  |
| 33 |                             | Parking                        | type | Hand operated mechanical |